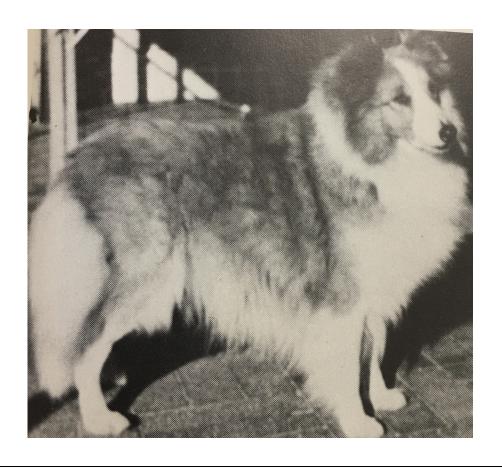

These pages are dedicated to the Shetland Sheepdogs of Western Australia, In recognition for breeding excellence in the Shetland Sheepdog.

CH Tíakína Tía María Born: August 17<sup>th</sup> 1978 Breeder/Owner: Mrs C & Mr L Watson