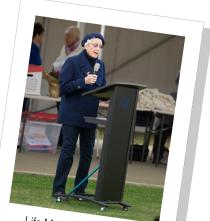

Life member Pat Dunstan who opened the show with an excellent message.

Our highly efficient Ring Steward Nellie Abela and Assembly Steward Louise Thomas Van Der Weide. Dogs NSW Rep Janet Smith and Nicole Briggs, Admin Assistant Lyn Mansfield. Show MC Robert Clark, Dinner MC Paul Middleton. Janelle Salvestrin for the use of her van and loading / unloading expertise which saved Sue endless trips to the show ground.