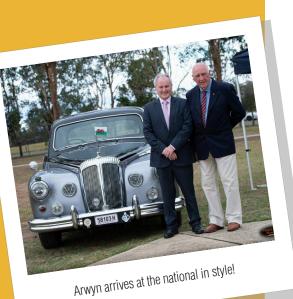

The 10th Labrador Retriever National Sydney NSW 2018 was nothing short of fantastic from start to finish.

It began with the hot buffet breakfast supplied by the ladies from the Golden Retriever Club of NSW, followed by our championship show judge Mr Arwyn Ellis arriving in style in the beautiful Daimler flying the Welsh flag and the heartfelt opening speech from our esteemed life member Mrs Pat Dunstan.