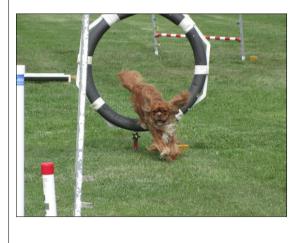

#### BEST GAMES PAPILLON IN TRIAL

MAISONGABBI BIJOU GARNET JDX SD SPD GDX AD-Loris Cameron

Excellent Snooker - Trevor Moore SCT:48 sec 1st Ginger Biscuit ADX JDM GD

SD SPD-G Matthews CT:37.66 51pts

2nd T Ch Frankn Furter JDX AD SD SPD GD - N Millward CT:41,94 48 pts Q

3rd Summastorm AD JDX SPDX
SD GD - V Josephs CT:47.91 46 pts Q
4th Maisongabbi Bijou Garnet JDX
SD SPD GDX AD - Papillon -L Cameron
CT:32.22 44 pts Q

Master Gamblers - Roger Padfield SCT: 60 sec 1st Maisongabbi Likea Sprite ADM JDM ADO JDO SPDX SDX GDM -Papillon - L Cameron -CT:55.05 68 pts NQ 2nd Maisongabbi Bijou Garnet JDX SD SPD GDX AD - Papillon -L Cameron - CT: 53.53 16 pts NQ