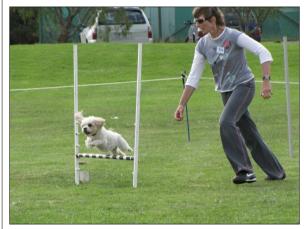

What an event! After a rather stressful forty-eight hours prior to the event where it looked like a Dogs Victoria Management Committee decision could cause the cancellation of the Trial, the event was very successfully held. This year our Judges were, Trevor Moore, Roger Padfield and Loris Cameron from Canberra, a three time Best In Trial and Best Papillon in Trial handler. The courses were challenging and a lot of fun, some having more successes than others.

The entries were on a par with our previous best entry taking into consideration the loss of Loris' entries. A number of new Papillon exhibits took to the rings for the first time at our trial with new Victorian resident Cath Hurley (previously Tasmania) & Seb and Gayle Baxter & Skipper. Previous club member Meg Ryan & Finn successfully obtained their Agility Dog Title with a third place. Gill Thorpe had also entered the trial with Charity but due to a dog attack on their daily morning walk Charity was not able to compete.