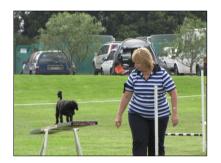

What an event! After a rather stressful forty-eight hours prior to the event where it looked like a Dogs Victoria Management Committee decision could cause the cancellation of the Trial, the event was very successfully held. This year our Judges were, Trevor Moore, Roger Padfield and Loris Cameron from Canberra, a three time Best In Trial and Best Papillon in Trial handler. The courses were challenging and a lot of fun, some having more successes than others.

The entries were on a par with our previous best entry taking into consideration the loss of Loris' entries. A number of new Papillon exhibits took to the rings for the first time at our trial with new Victorian resident Cath Hurley (previously Tasmania) & Seb and Gayle Baxter & Skipper. Previous club member Meg Ryan & Finn successfully obtained their Agility Dog Title with a third place. Gill Thorpe had also entered the trial with Charity but due to a dog attack on their daily morning walk Charity was not able to compete.