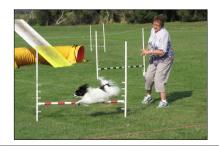

What an event! After a rather stressful forty-eight hours prior to the event where it looked like a Dogs Victoria Management Committee decision could cause the cancellation of the Trial, the event was very successfully held. This year our Judges were, Trevor Moore, Roger Padfield and Loris Cameron from Canberra, a three time Best In Trial and Best Papillon in Trial handler. The courses were challenging and a lot of fun, some having more successes than others.

The entries were on a par with our previous best entry taking into consideration the loss of Loris' entries. A number of new Papillon exhibits took to the rings for the first time at our trial with new Victorian resident Cath Hurley (previously Tasmania) & Seb and Gayle Baxter & Skipper. Previous club member Meg Ryan & Finn successfully obtained their Agility Dog Title with a third place. Gill Thorpe had also entered the trial with Charity but due to a dog attack on their daily morning walk Charity was not able to compete.