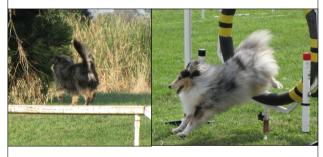

What an event! After a rather stressful forty-eight hours prior to the event where it looked like a Dogs Victoria Management Committee decision could cause the cancellation of the Trial, the event was very successfully held. This year our Judges were, Trevor Moore, Roger Padfield and Loris Cameron from Canberra, a three time Best In Trial and Best Papillon in Trial handler. The courses were challenging and a lot of fun, some having more successes than others.

The entries were on a par with our previous best entry taking into consideration the loss of Loris' entries. A number of new Papillon exhibits took to the rings for the first time at our trial with new Victorian resident Cath Hurley (previously Tasmania) & Seb and Gayle Baxter & Skipper. Previous club member Meg Ryan & Finn successfully obtained their Agility Dog Title with a third place. Gill Thorpe had also entered the trial with Charity but due to a dog attack on their daily morning walk Charity was not able to compete.