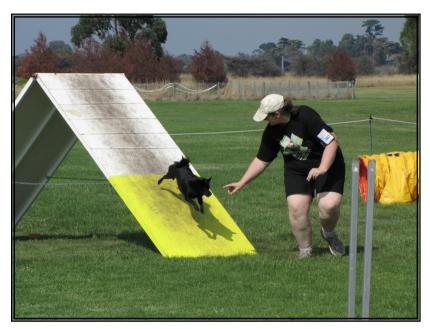

What an event! After a rather stressful forty-eight hours prior to the event where it looked like a Dogs Victoria Management Committee decision could cause the cancellation of the Trial, the event was very successfully held. This year our Judges were, Trevor Moore, Roger Padfield and Loris Cameron from Canberra, a three time Best In Trial and Best Papillon in Trial handler. The courses were challenging and a lot of fun, some having more successes than others.

The entries were on a par with our previous best entry taking into consideration the loss of Loris' entries. A number of new Papillon exhibits took to the rings for the first time at our trial with new Victorian resident Cath Hurley (previously Tasmania) & Seb and Gayle Baxter & Skipper. Previous club member Meg Ryan & Finn successfully obtained their Agility Dog Title with a third place. Gill Thorpe had also entered the trial with Charity but due to a dog attack on their daily morning walk Charity was not able to compete.