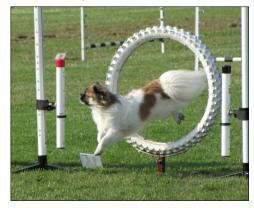

#### **BEST IN TRIAL PAPILLON** DUAL CHAMPION (TRACKING) WAIWILTA WOODSTOCK

ADM3 JDM4 SDX SPDX—DENISE CHRYSTAL Master Agility 1

1st Dual Ch (T) Waiwilta Woodstock ADM3 JDM4 SDX SPDX— Papillon -D Chrystal CT: 36.42 sec Q

2nd Buraba Black Basil ADM7 JDM5 ADO3 JDO SDM GD SPDM - CKCS -R Eddy CT: 40.19 NQ 0T/5C 3rd Ginger Biscuit ADX JDM GD SD SPD - Ass Poodle - G Matthews CT: 45.74 NQ 0/5