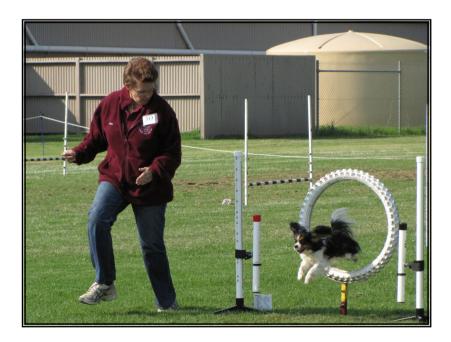

What an event! After a rather stressful forty-eight hours prior to the event where it looked like a Dogs Victoria Management Committee decision could cause the cancellation of the Trial, the event was very successfully held. This year our Judges were, Trevor Moore, Roger Padfield and Loris Cameron from Canberra, a three time Best In Trial and Best Papillon in Trial handler. The courses were challenging and a lot of fun, some having more successes than others.

The entries were on a par with our previous best entry taking into consideration the loss of Loris' entries. A number of new Papillon exhibits took to the rings for the first time at our trial with new Victorian resident Cath Hurley (previously Tasmania) & Seb and Gayle Baxter & Skipper. Previous club member Meg Ryan & Finn successfully obtained their Agility Dog Title with a third place. Gill Thorpe had also entered the trial with Charity but due to a dog attack on their daily morning walk Charity was not able to compete.