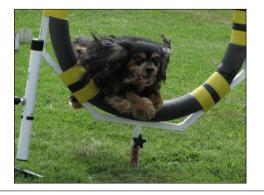

#### **BEST IN TRIAL PAPILLON** DUAL CHAMPION (TRACKING) WAIWILTA WOODSTOCK

ADM3 JDM4 SDX SPDX—DENISE CHRYSTAL Master Agility 1

1st Dual Ch (T) Waiwilta Woodstock ADM3 JDM4 SDX SPDX— Papillon -D Chrystal CT: 36.42 sec Q

2nd Buraba Black Basil ADM7 JDM5 ADO3 JDO SDM GD SPDM - CKCS -R Eddy CT: 40.19 NQ 0T/5C 3rd Ginger Biscuit ADX JDM GD SD SPD - Ass Poodle - G Matthews CT: 45.74 NQ 0/5