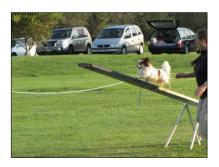

What an event! After a rather stressful forty-eight hours prior to the event where it looked like a Dogs Victoria Management Committee decision could cause the cancellation of the Trial, the event was very successfully held. This year our Judges were, Trevor Moore, Roger Padfield and Loris Cameron from Canberra, a three time Best In Trial and Best Papillon in Trial handler. The courses were challenging and a lot of fun, some having more successes than others.

The entries were on a par with our previous best entry taking into consideration the loss of Loris' entries. A number of new Papillon exhibits took to the rings for the first time at our trial with new Victorian resident Cath Hurley (previously Tasmania) & Seb and Gayle Baxter & Skipper. Previous club member Meg Ryan & Finn successfully obtained their Agility Dog Title with a third place. Gill Thorpe had also entered the trial with Charity but due to a dog attack on their daily morning walk Charity was not able to compete.